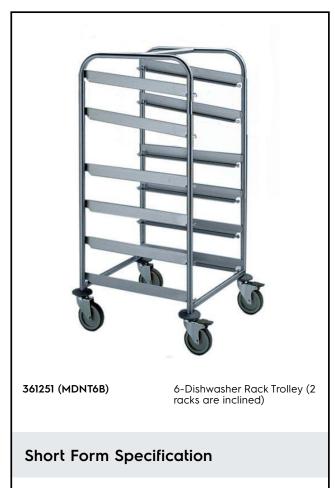

Service Trolleys 6 Dishwasher Rack Trolley, 2 racks inclined

#### Item No.

Constructed in 304 AISI stainless steel. Framework in mm25 tubing, completely welded. The L-shaped runners, with an upturn at each end, can accommodate mm500x500 dishwashing baskets. The two upper sets of runners are inclined. N. 4 swivelling castors, two with brakes, mm125 in diameter, fitted with plastic bumpers.

### **Main Features**

- Framework in 25 mm tubing, completely welded.
- L-shaped runners, with upturn at each end.
- Two upper runners to be inclined.
- Designed to transport 500x500 mm dishwashing baskets.
- 4 pivoting Ø 125 mm wheels, 2 of which with brakes, fitted with plastic bumpers