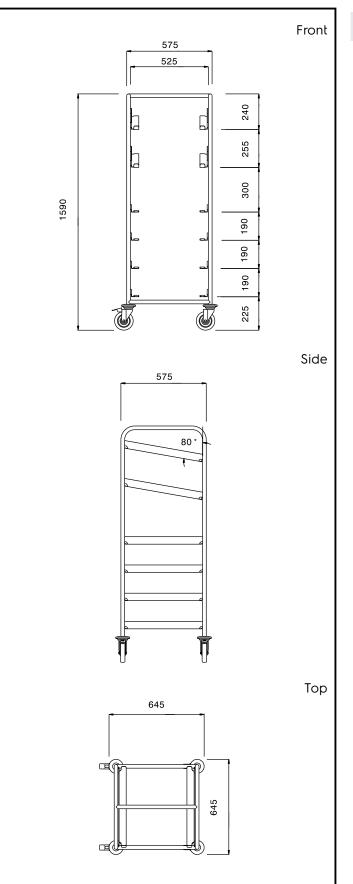

## Key Information:

| External dimensions, Width:  |             |
|------------------------------|-------------|
| 361251 (MDNT6B)              | 645 mm      |
| External dimensions, Depth:  | 645 mm      |
| External dimensions, Height: | 1590 mm     |
| Wheel material:              | Zinc plated |
| Wheel diameter:              | Ø 125       |
| Net weight:                  | 22 kg       |
|                              |             |